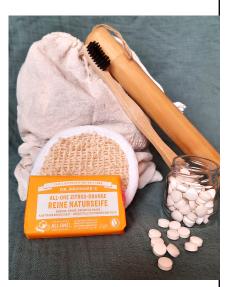

### THIS IS INSIDE

A bamboo toothbrush, a bamboo toothbrush case, toothpaste drops, an all-purpose soap and a soap sachet.